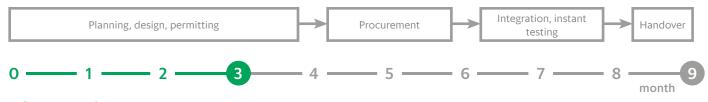

a brick-and-mortar datacentre – in a mobile, scalable, and energy-saving environment.

- Modules 20'-45' ft
- 4-15 ICT racks 42U
- Tier II IV resilience
- 3m wide for operators' comfort
- 17 ready-made configurations
- Online configuration tool
- Customization products
- Special Military Specs



# **BENEFITS**

#### **VALUE FOR MONEY**

Lower initial CapEx than traditional construction, as there is no need to over-provision. OpEx savings and maximized ROI with a best-in-class, tightly integrated facility that meets the highest standards of availability and efficiency.

#### **EASE OF MIND**

Increased productivity, consistent high quality, as well as reduced delays and cost overruns and decreased risk with standardized fabrication processes.

#### **FAST**

#### **Standard Server Room**



#### **EdgeDC** project



3 months from enquiry to new capacity

# Product overview





#### **EdgeDC Series N**

#### **EdgeDC Series R**

| Cooling Units Location     | In-Row                  | Rooftop                |
|----------------------------|-------------------------|------------------------|
| Racks                      | 3.5 - 14                | 8 – 16 (max 15/module) |
| Dimensions                 | 20ft, 30ft, 40ft & 45ft | 30ft, 40ft & 45ft      |
| ICT Power range            | 40 kW - 100 kW          | 55 kW - 110 kW         |
| Max ICT power per rack     | 10 kW                   | 10 kW                  |
| PUE                        | 1.4                     | 1.25                   |
| TIER classification        | TIER I / III            | TIER II – IV           |