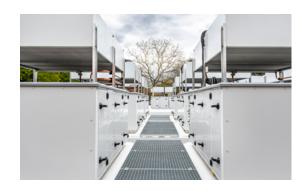

### **EDGEDC AT A GLANCE**

All the features of a brick-and-mortar datacentre – in a mobile, scalable, and energy-saving environment.

- Modules 20'-45' ft
- 4-15 ICT racks 42U
- Tier II IV resilience
- 3m wide for operators' comfort
- 17 ready-made configurations
- Online configuration tool
- Customization products
- Special Military Specs

#### **Standard Server Room**

#### **EdgeDC** project

3 months from enquiry to new capacity