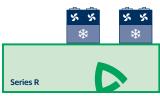

#### **EdgeDC Series R**

| Cooling Units Location     | In-Row                  | Rooftop                |
|----------------------------|-------------------------|------------------------|
| Racks                      | 3.5 - 14                | 8 – 16 (max 15/module) |
| Dimensions                 | 20ft, 30ft, 40ft & 45ft | 30ft, 40ft & 45ft      |
| ICT Power range            | 40 kW - 100 kW          | 55 kW - 110 kW         |
| Max ICT power per rack     | 10 kW                   | 10 kW                  |
| PUE                        | 1.4                     | 1.25                   |
| TIER classification        | TIER I / III            | TIER II – IV           |
| Redundancy (power/cooling) | 2N / N + 1              | 2N / N + 1             |
| UPS Battery Runtime        | 7 minutes               | 5–9 minutes            |

# **EdgeDC Series R**

Example:

30 ft long EdgeDC with Rooftop cooling units, 8 racks and 55 kW of ICT load.