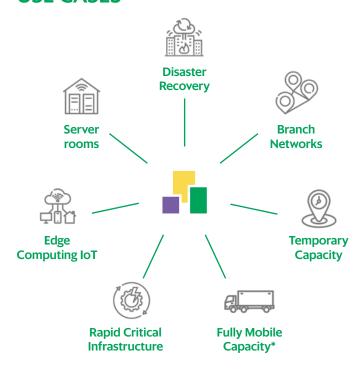

/ N + 1              | 2N / N + 1             |
| UPS Battery Runtime        | 7 minutes               | 5–9 minutes            |



# **EdgeDC Series N**

Example:

30 ft long EdgeDC with In-Row cooling units, 7 racks and 40 kW of ICT load.







# **EdgeDC Series R**

Example:

30 ft long EdgeDC with Rooftop cooling units, 8 racks and 55 kW of ICT load.











# WHY A MODULAR DATA CENTRE



#### **Rapid**

Plug & Play concept results in Data Centre capacities within weeks.



#### Reliable

High-end quality, international and industry norms/regulations delivered around the globe.



#### **Efficient**

Standardized product that is factory tested delivering instant IT operation.



#### Secure

Compartment architecture to provide physical and logical separation.

#### **USE CASES**



#### **TRUSTED BY**







**EvoBus** 



































\* + CDN (hyperscale) + VR/AR + Gaming eSport

# **PROOF OF SUCCESS**

#### Delivered immediate IT capacities of a high-quality level

Three data centres were delivered to the technology compound DCO for the Sharjah Department of e-Government in the United Arab Emirates. They are Tier III Uptime Institute Certified.

"Contracting with Altron was an instinctive decision driven by the need for immediate IT capacities of a high-quality level. We are really happy with Altron Modular products and their services provider."







#### Offers world-class TCO and low OPEX

**EvoBus**, part of Daimler, initially wanted to design and build two server rooms to support their new manufacturing plant in Holýšov, Czech Republic.