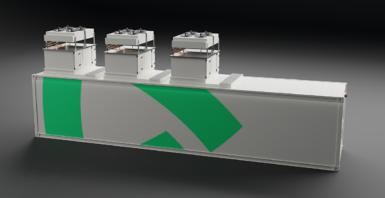

# **EdgeDC Series N**

Example:

30 ft long EdgeDC with In-Row cooling units, 7 racks and 40 kW of ICT load.

# **EdgeDC Series R**

Example:

30 ft long EdgeDC with Rooftop cooling units, 8 racks and 55 kW of ICT load.