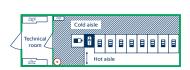

#### **EdgeDC Series R**

| Cooling Units Location     | In-Row                  | Rooftop                |
|----------------------------|-------------------------|------------------------|
| Racks                      | 3.5 - 14                | 8 – 16 (max 15/module) |
| Dimensions                 | 20ft, 30ft, 40ft & 45ft | 30ft, 40ft & 45ft      |
| ICT Power range            | 40 kW - 100 kW          | 55 kW - 110 kW         |
| Max ICT power per rack     | 10 kW                   | 10 kW                  |
| PUE                        | 1.4                     | 1.25                   |
| TIER classification        | TIER I / III            | TIER II – IV           |
| Redundancy (power/cooling) | 2N / N + 1              | 2N / N + 1             |
| UPS Battery Runtime        | 7 minutes               | 5–9 minutes            |

# **EdgeDC Series N**

Example:

30 ft long EdgeDC with In-Row cooling units, 7 racks and 40 kW of ICT load.

# **EdgeDC Series R**

Example:

30 ft long EdgeDC with Rooftop cooling units, 8 racks and 55 kW of ICT load.