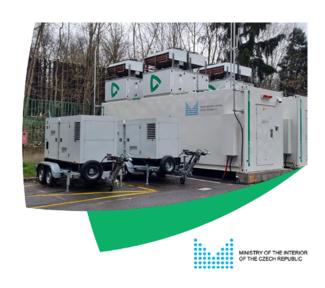

## Only 12 weeks to operational

Altron delivered the 1st Uptime Institute certified Mobile Data Centre in the Czech Republic. **The Ministry of Interior of the Czech republic** urgently needed temporary DC capacity during the reconstruction of their primary DC.

Benefits for the client include:

- Turnkey solution
- Strict project deadline met on budget
- Uptime Institute's TIER III certification