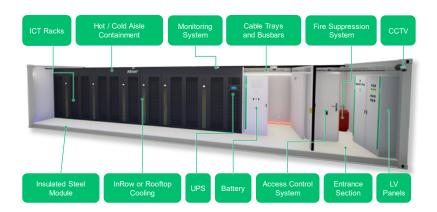

### **EDGEDC AT A GLANCE**

All the features of a brick-and-mortar datacentre – in a mobile, scalable, and energy-saving environment.

- Modules 20'-45' ft
- 4-15 ICT racks 42U
- Tier II IV resilience
- 3m wide for operators' comfort
- 17 ready-made configurations
- Online configuration tool
- Customization products
- Special Military Specs

#### **Standard Server Room**