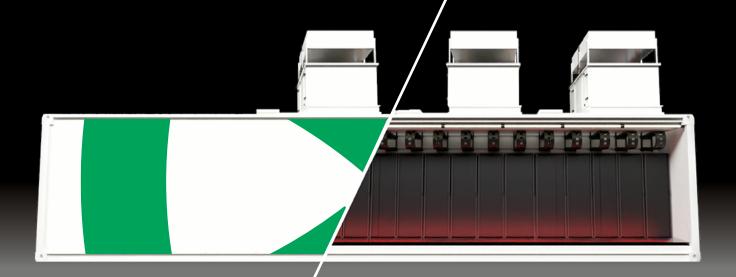

# **EdgeDC Series N**

Example:

30 ft long EdgeDC with In-Row cooling units, 7 racks and 40 kW of ICT load.

# **EdgeDC Series R**

Example:

30 ft long EdgeDC with Rooftop cooling units, 8 racks and 55 kW of ICT load.