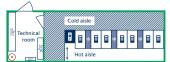

#### **EdgeDC Series R**

| Cooling Units Location     | In-Row                  | Rooftop                |
|----------------------------|-------------------------|------------------------|
| Racks                      | 3.5 - 14                | 8 – 16 (max 15/module) |
| Dimensions                 | 20ft, 30ft, 40ft & 45ft | 30ft, 40ft & 45ft      |
| ICT Power range            | 40 kW - 100 kW          | 55 kW - 110 kW         |
| Max ICT power per rack     | 10 kW                   | 10 kW                  |
| PUE                        | 1.4                     | 1.25                   |
| TIER classification        | TIER I / III            | TIER II – IV           |
| Redundancy (power/cooling) | 2N / N + 1              | 2N / N + 1             |
| UPS Battery Runtime        | 7 minutes               | 5–9 minutes            |

# **EdgeDC Series N**

Example:

30 ft long EdgeDC with In-Row cooling units, 7 racks and 40 kW of ICT load.

# **EdgeDC Series R**

Example:

30 ft long EdgeDC with Rooftop cooling units, 8 racks and 55 kW of ICT load.