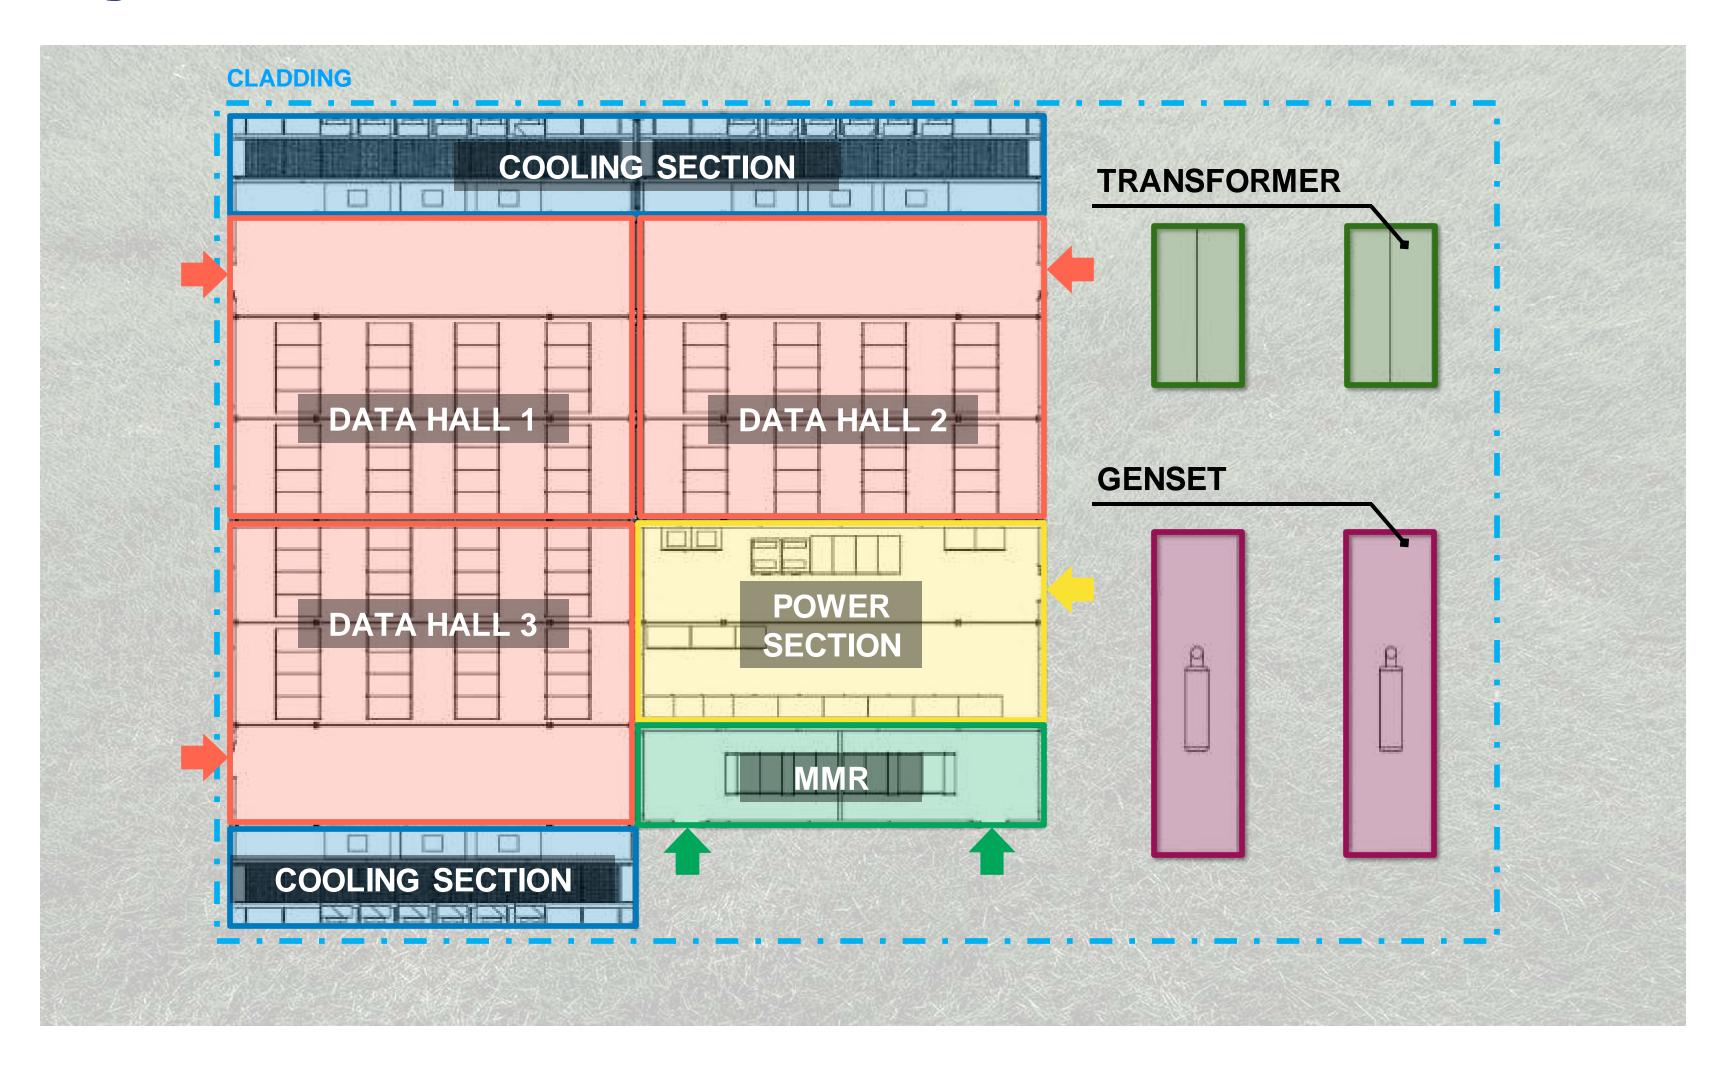

### Layout

EdgeDC+ 300

ICT Load: 300 kW

Racks:

**Up to 72** 

Power:

**2N** 

Cooling:

### Data Hall

Whitespace area:

69 m2 / 4 rows

Rack capacity:

18x 24x 800mm 600mm

- 2 independent busbars per each row
- Flexible caging system

### Scalability

|                         | EdgeDC+ 100 | EdgeDC+ 200 | EdgeDC+ 300 |
|-------------------------|-------------|-------------|-------------|
| ICT load capacity       | 100 kW      | 200 kW      | 300 kW      |
| Rack capacity           | 18 – 24     | 36 – 48     | 54 – 72     |
| Power density/rack      | 4 – 6 kW    | 4 – 6 kW    | 4 – 6 kW    |
| Power supply redundancy | <b>2N</b>   | <b>2N</b>   | <b>2N</b>   |
| Cooling redundancy      | N+1         | N+1         | N+1         |
| Cooling Methods         | DX          | DX          | DX          |