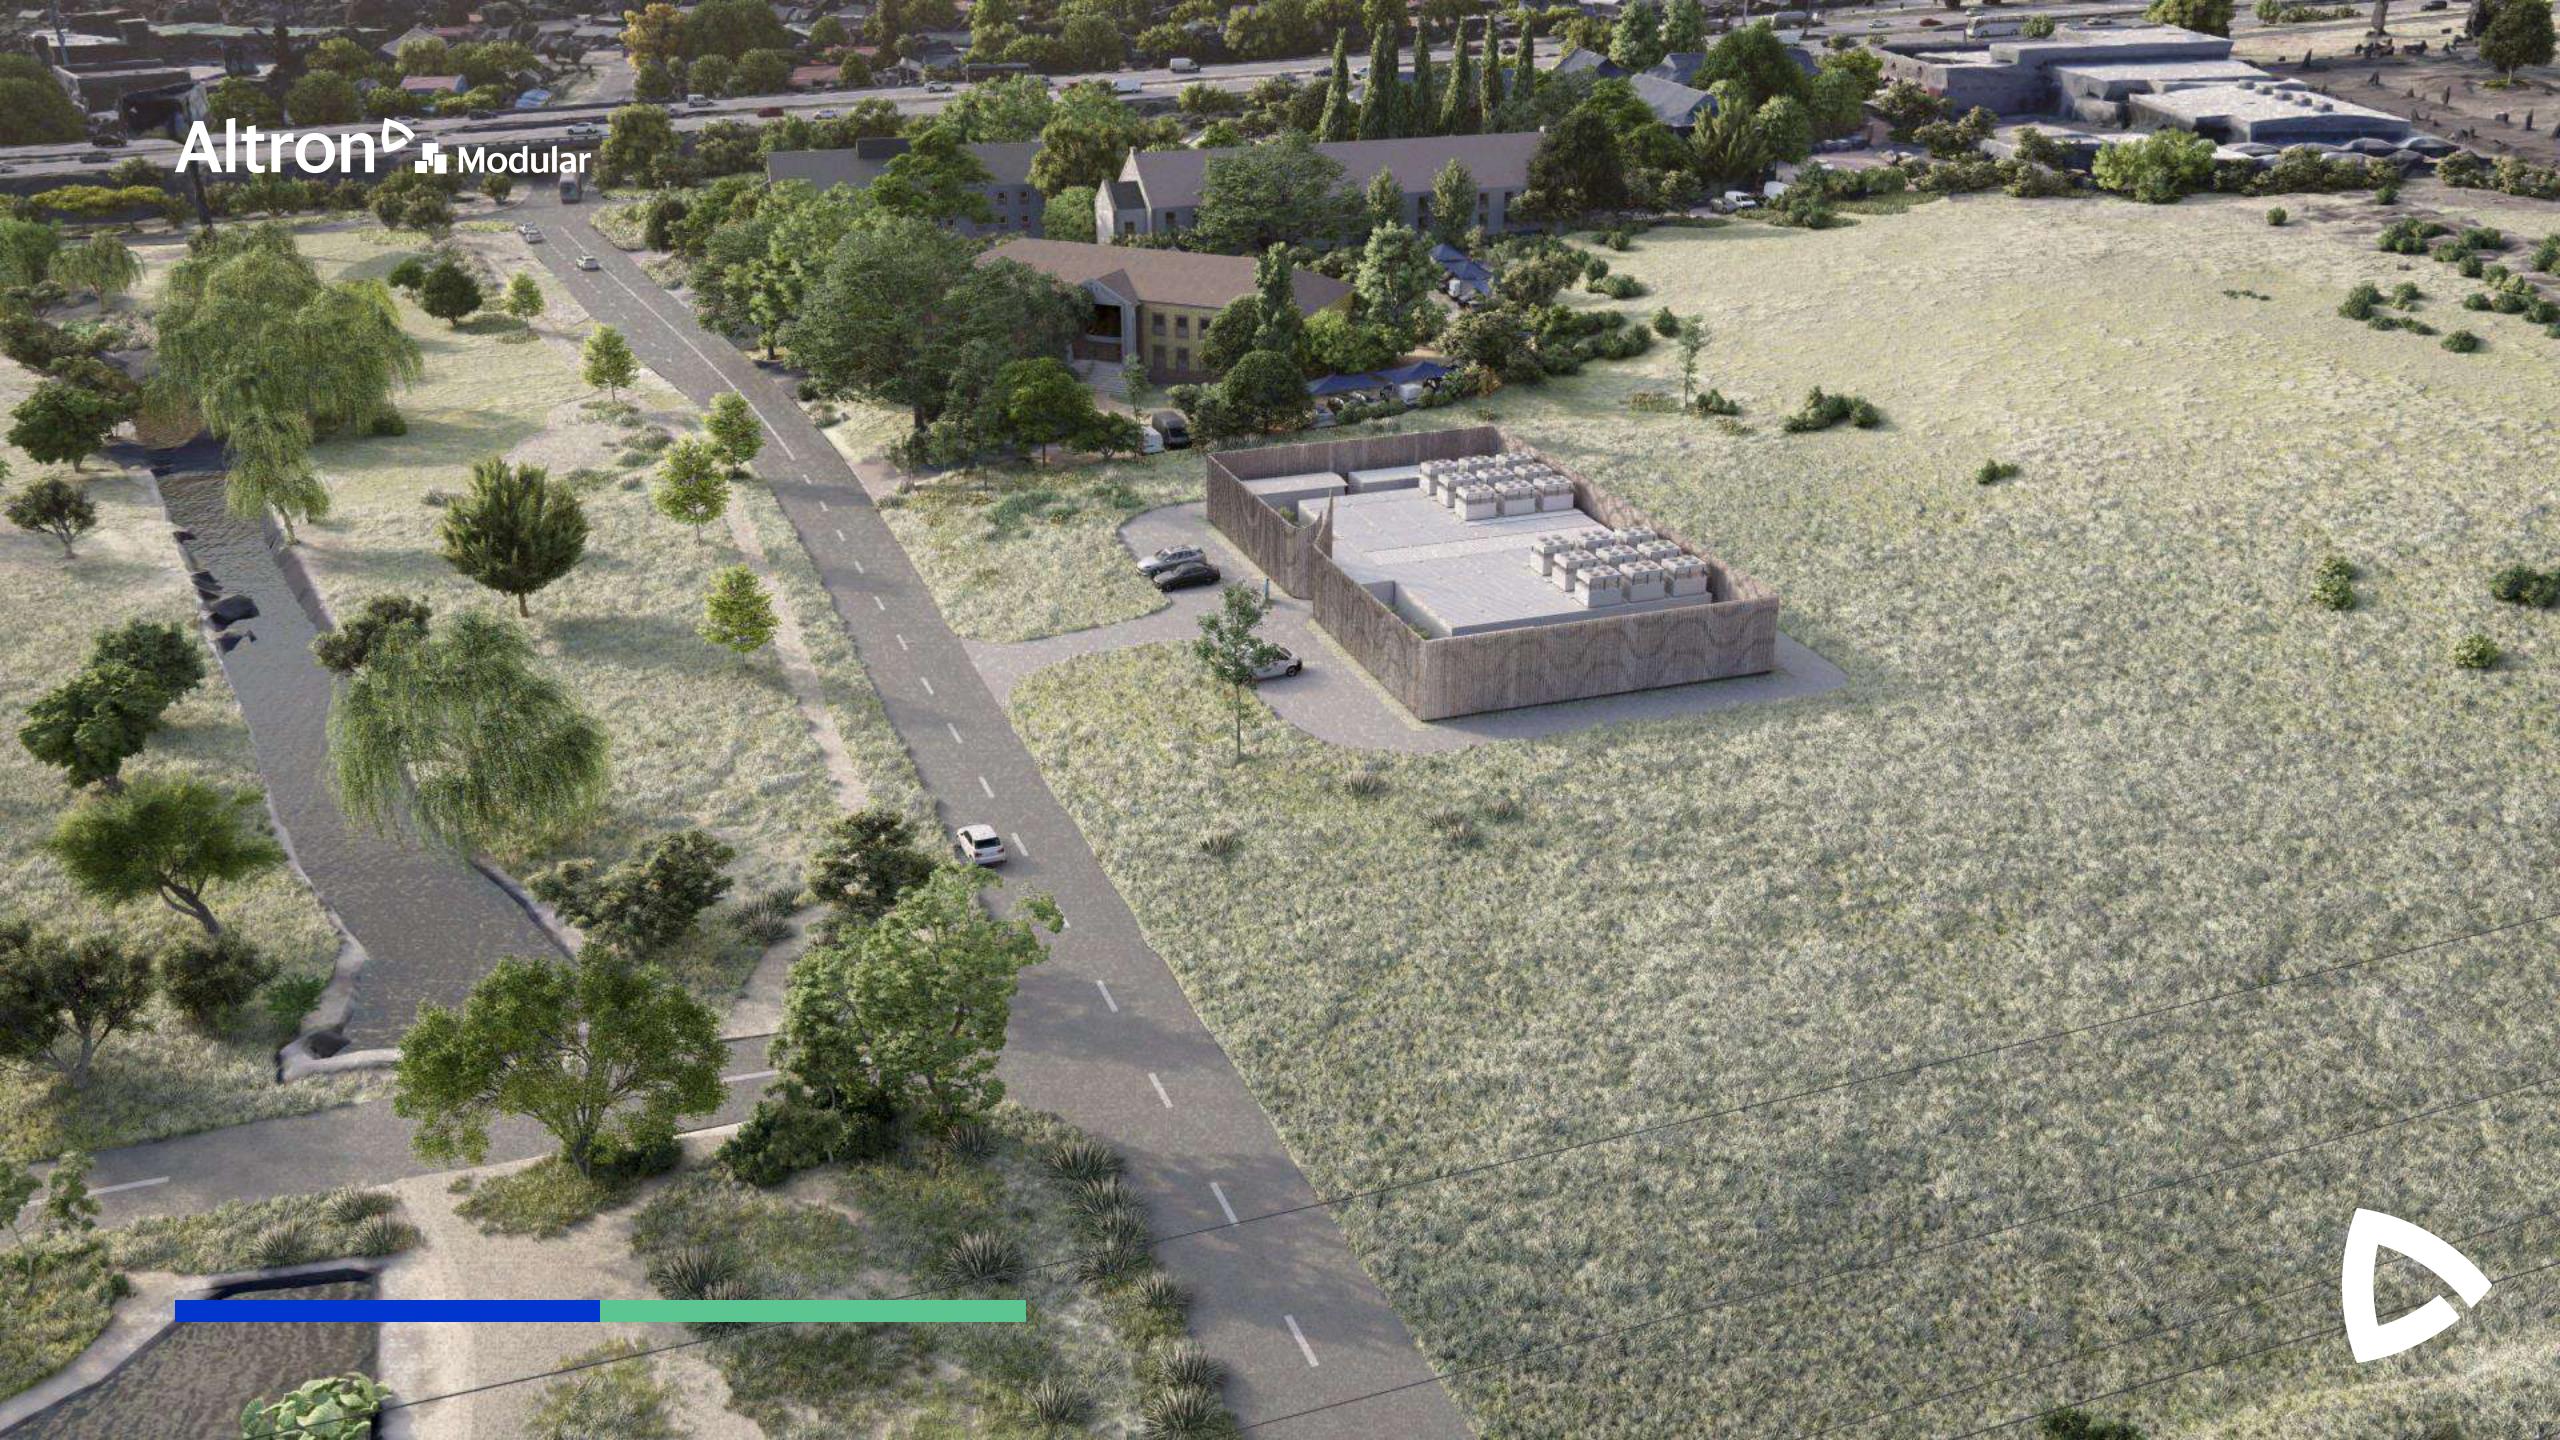

### Layout

EdgeDC+ 300

ICT Load: 300 kW

Racks:

**Up to 72** 

Power:

**2N** 

Cooling:

### Data Hall

Whitespace area:

69 m2 / 4 rows

Rack capacity:

18x 24x 800mm 600mm

- 2 independent busbars per each row
- Flexible caging system