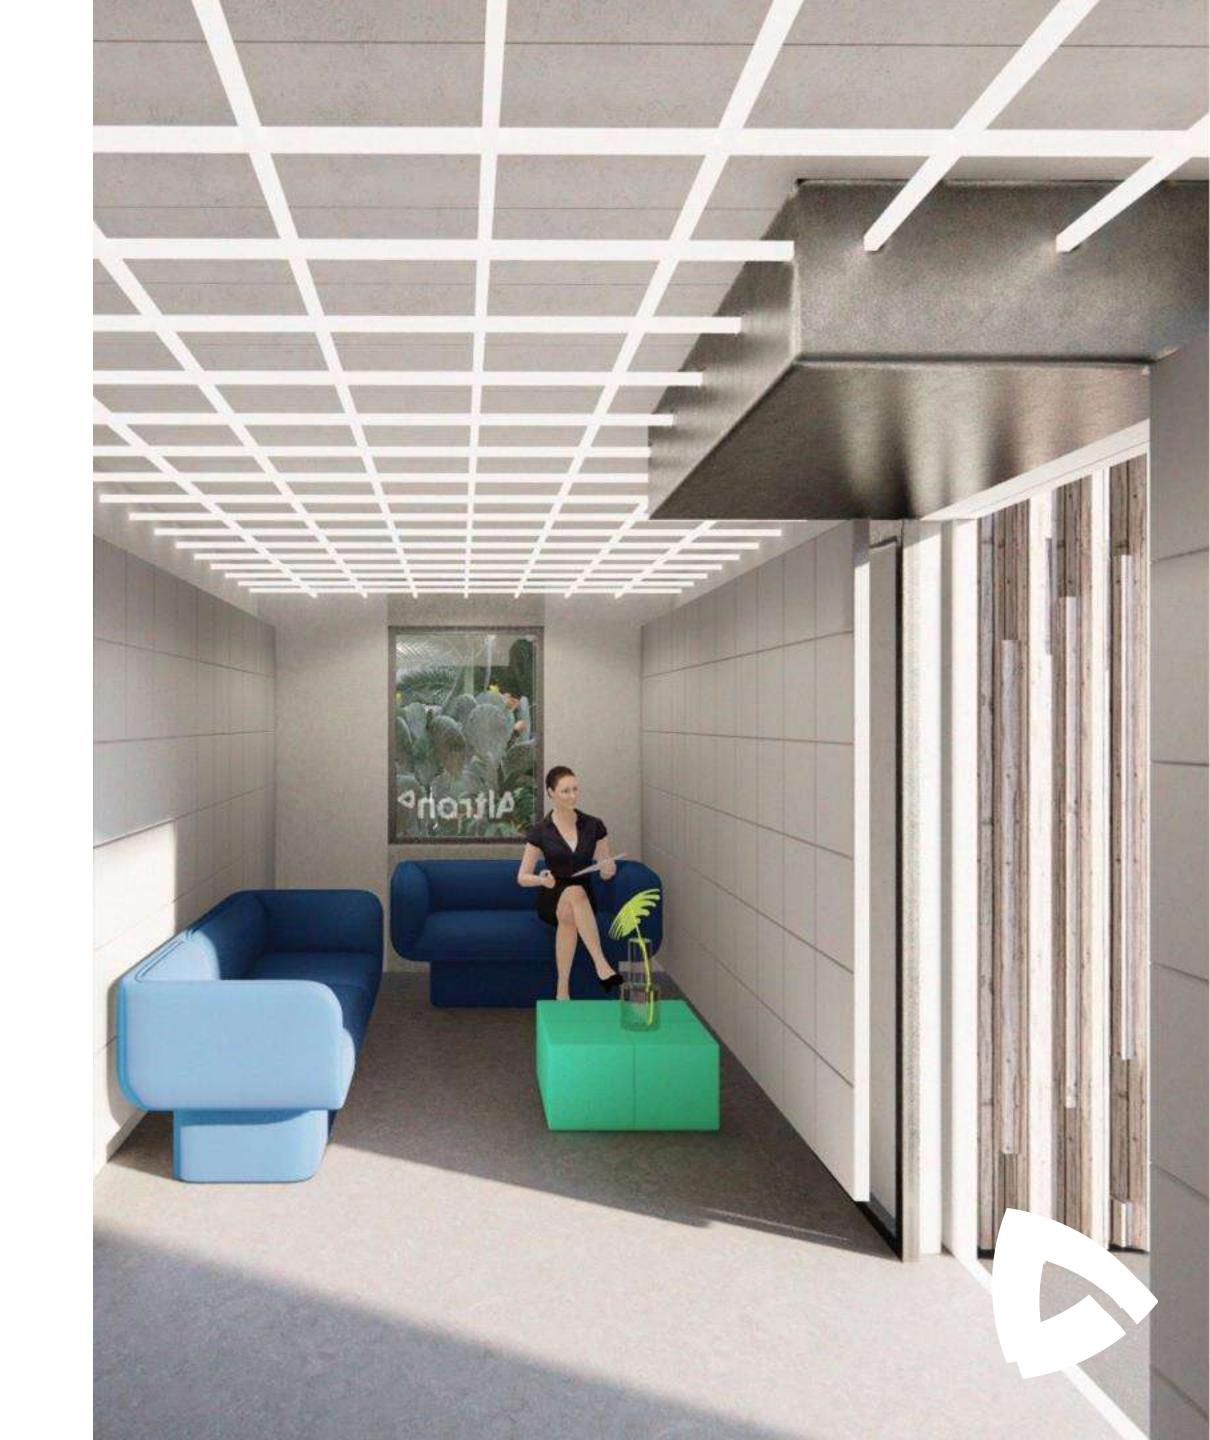

### Data Hall

Whitespace area:

69 m2 / 4 rows

Rack capacity:

18x 24x 800mm 600mm

- 2 independent busbars per each row
- Flexible caging system

#### **Optional delivery:**

- Hot aisle containment
- Racks and PDUs