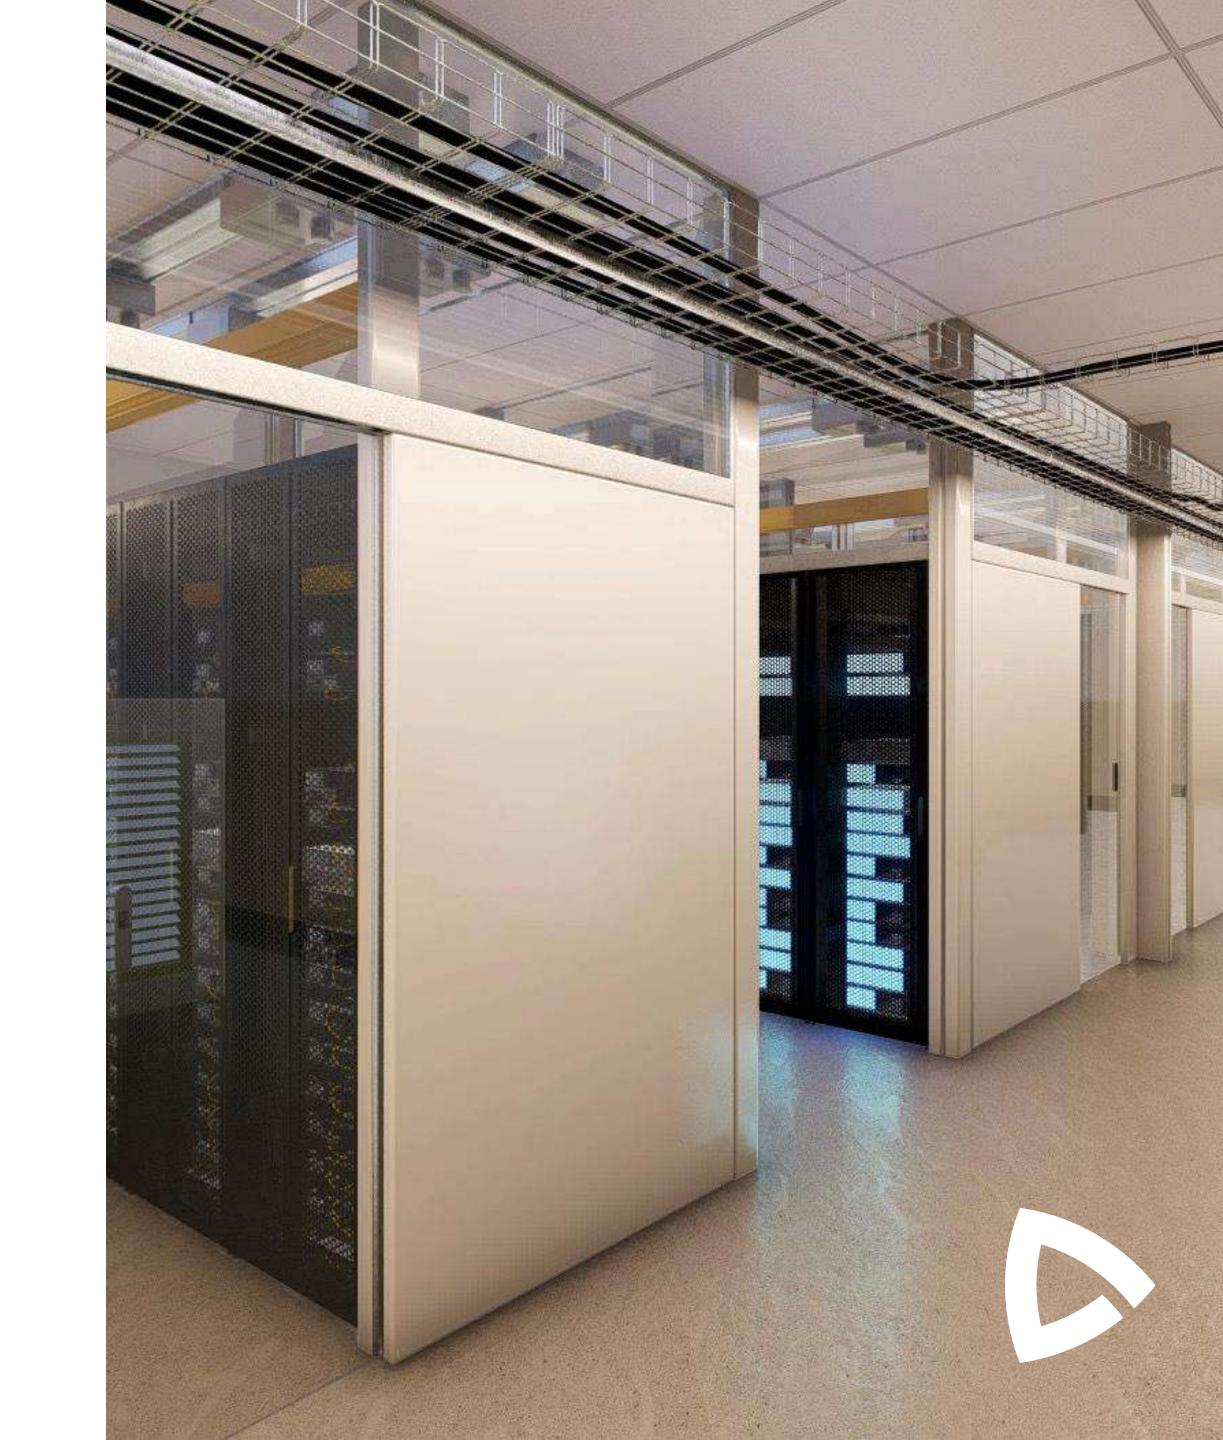

### Data Hall

Whitespace area:

69 m2 / 4 rows

Rack capacity:

18x 24x 800mm 600mm

- 2 independent busbars per each row
- Flexible caging system

#### **Optional delivery:**

- Hot aisle containment
- Racks and PDUs