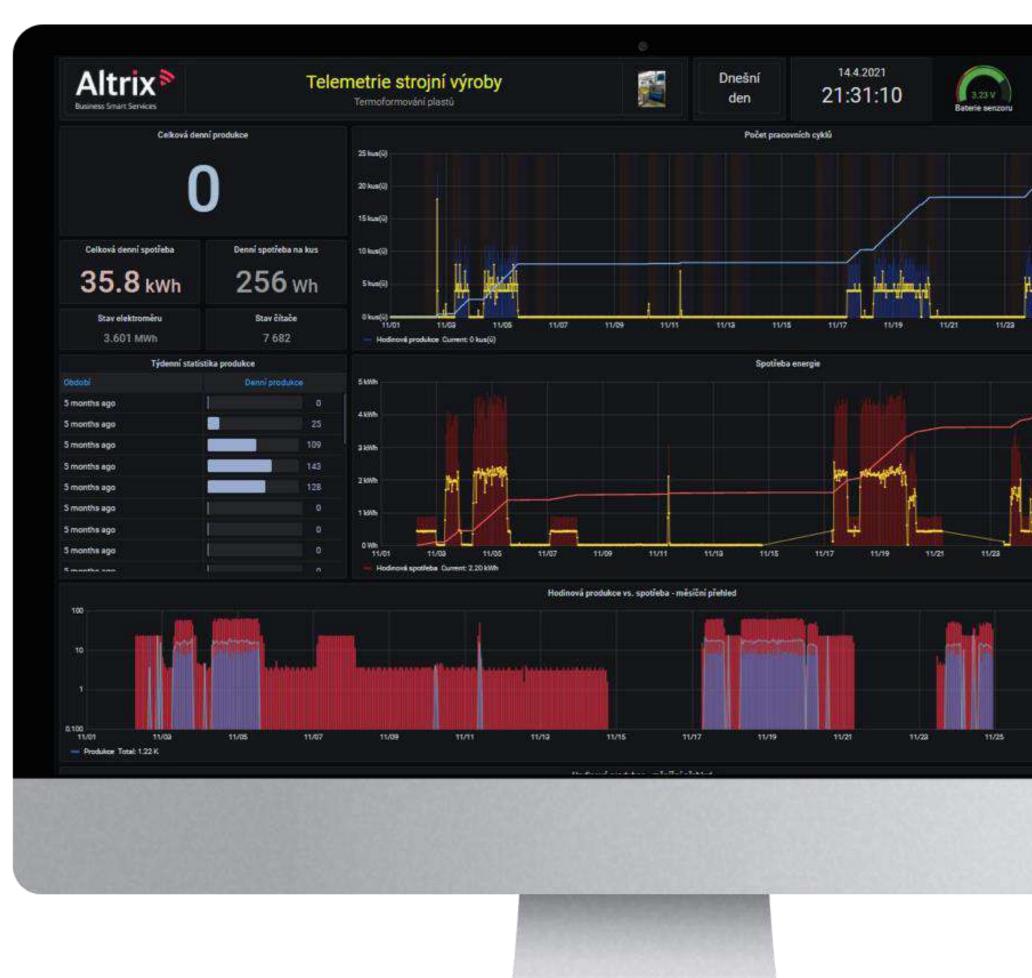

### Advanced Converged Operation

Simplifying operations and management through smart technologies. One way to achieve operational cost savings and increased efficiency is through converged operations. The principle of convergence is to move from the management of individual systems and subsystems to the management of a single integrated unit that enables assisted or autonomous operation.

- Altrix Premium
- Altrix Monitoring

Altrix Platform